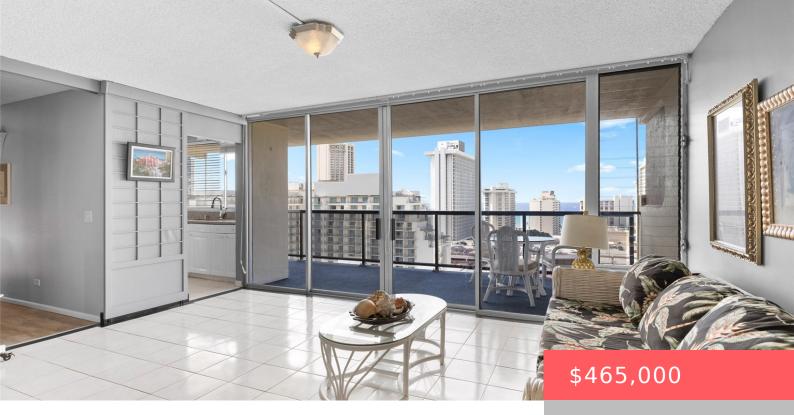

#### HI, HONOLULU

https://realtypacific.net

Ocean views from this 1 bedroom, 1 bath, 1 parking unit with a covered, spacious lanai (237 sq ft) that adds an outdoor living space. Walking distance to International Marketplace and the beach. Unit is being sold fully furnished and 444 Nahua is a pet friendly building. Rooftop pool, bbq dining area & exercise room. [...]