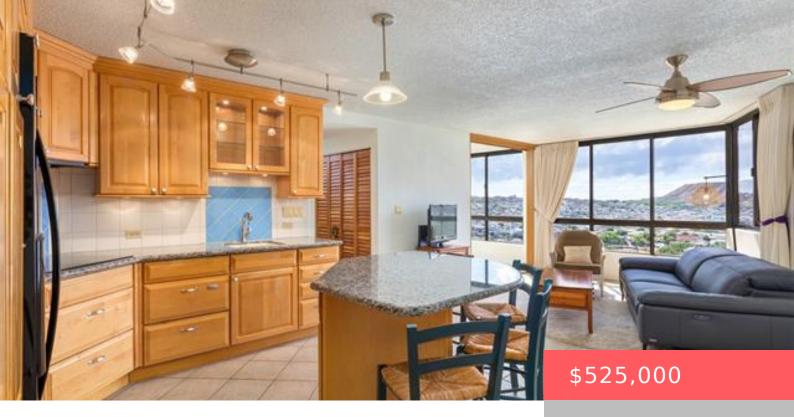

## HONOLULU, HI, 96815

https://realtypacific.net

Spacious corner penthouse unit (top floor) with unobstructed views of the Ala Wai Golf Course, Diamond Head, and the ocean. This exclusive unit is highly sought-after due to its corner location, offering enhanced privacy, 270-degree panoramic views, and a breezy living environment. The unit features a generous island-style eat-in kitchen, ample storage space, and an [...]