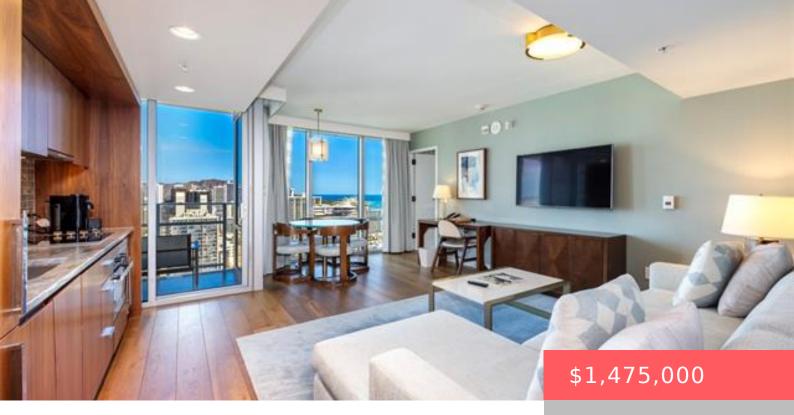

## HONOLULU, HI, 96815

https://realtypacific.net

Island-Style Luxury meets 5-Star Resort Resort Living at the Ritz-Carlton Residences Waikiki. Located in the newer Diamond Head Tower 2 completed in 2018, this 1 bedroom, 2 full bath end-unit enjoys stunning 180-degree views of the Pacific Ocean, partial Diamond Head, Ala Wai Canal, and Ko'olau Mountains. Enter to find a contemporary floor plan combining [...]