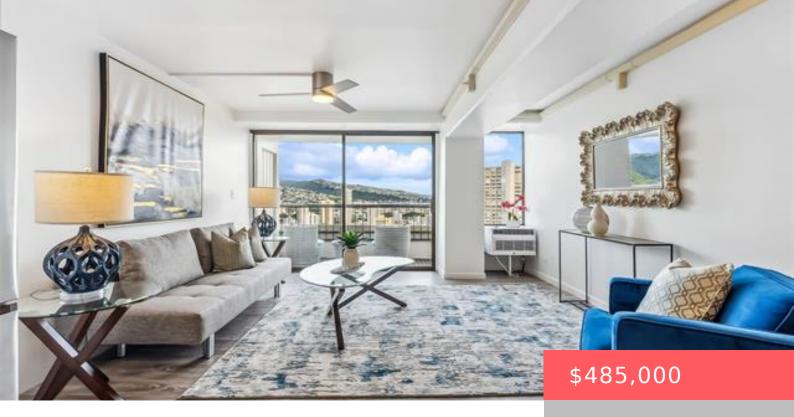

## HONOLULU, HI, 96826

https://realtypacific.net

NEW LISTING & NEWLY RENOVATED!!! Come see this 1 bed, 1 bath, 1 parking unit in the heart of Honolulu! This 624 sqft unit offers an open concept kitchen with brand new appliances, quartz countertops, A/C, and new vinyl flooring throughout the unit. Sip on your morning coffee on the 48 sqft lanai while enjoying [...]