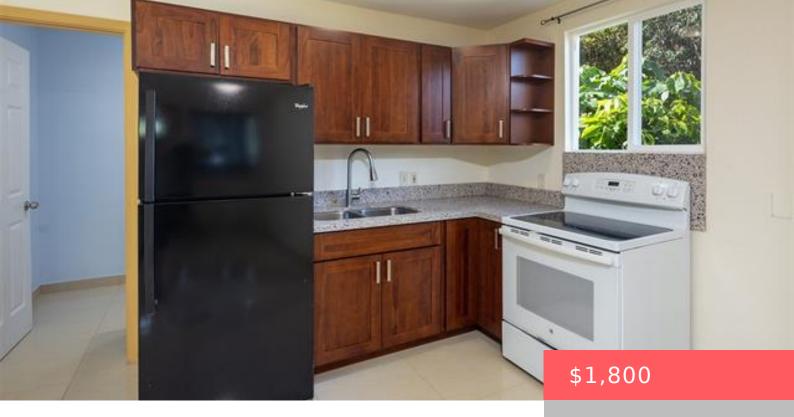

## HONOLULU, HI, 96822

https://realtypacific.net

Highly desirable 1 bdr with den in Manoa. Completely remodeled featuring a large living room and open kitchen. Electricity and water are included. 1 open pkg included. Community washer/dryer onsite. Prime location close to shopping centers, schools, UH, and freeway access. 1 small pet considered under 25 lbs. NO VIRTUAL SHOWINGS. MUST VIEW IN PERSON [...]

## **Amenities & Features**

**Amenities:** Community Laundry **Features:** Disposal, Range/Oven, Refrigerator, Smoke detector