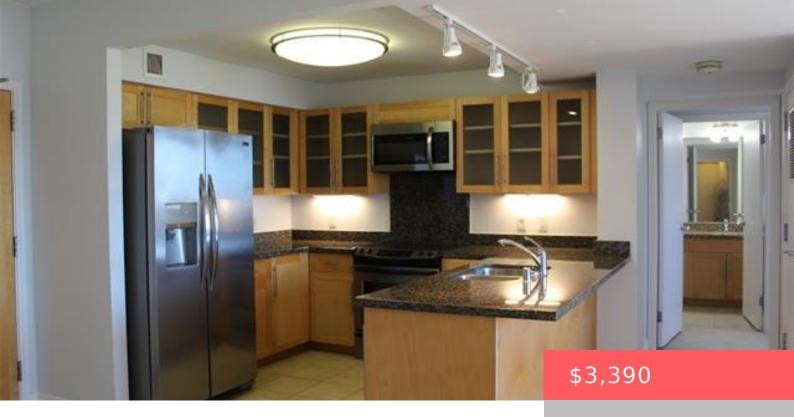

## HONOLULU, HI, 96813-5186

https://realtypacific.net

2/2/2 (934 sq ft) unit in newer building at Keola Lai in town. Views from mountain to ocean from the 36th floor. Floor to ceiling glass windows gives an awesome sense of space and light to this luxury unit! Quality granite countertops, solid wood cabinetry and stainless steel appliances. Washer/dryer in unit. Amenities include Central [...]