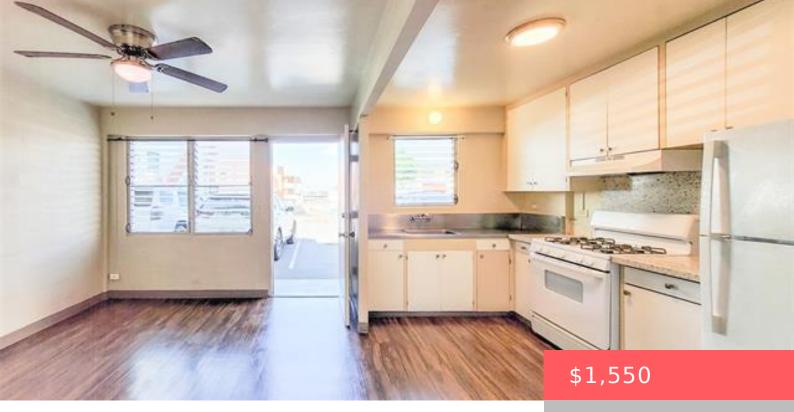

## HONOLULU, HI, 96817

https://realtypacific.net

RENT SPECIAL – 50% OFF 1ST MONTH'S RENT! Ground floor 1 bedroom 1 bath unit located on Liliha Street across from Liliha Square Shopping Center. This rental features vinyl plank floors, quartz countertops, new refrigerator, gas range and ceiling fans. Water, sewer and trash included with the rent. Tenant responsible for electricity, gas, internet, cable [...]

## **Amenities & Features**

**Amenities:** Community Laundry

**Features:** Ceiling Fan, Full Bath on 1st Floor, Odd# Unit, Range Hood, Range/Oven, Refrigerator, Smoke detector