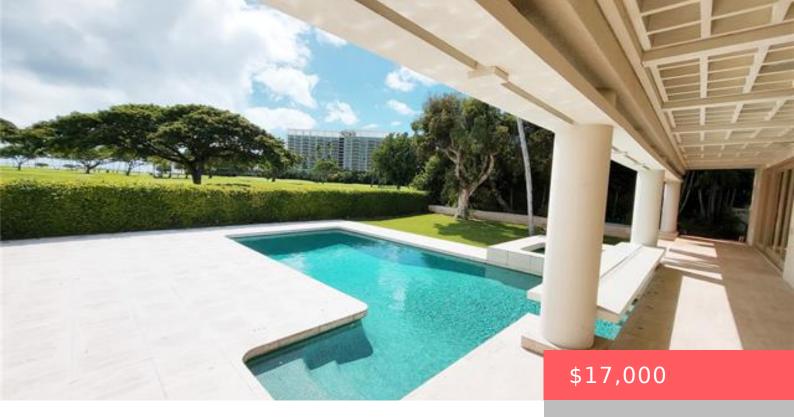

## HONOLULU, HI, 96821

https://realtypacific.net

6-month minimum lease. This stunning three-bedroom, threeand-a-half-bathroom single-family home is located on the highly sought-after Waialae Golf Course, offering unparalleled frontage and breathtaking views. This home also includes an attached garage, a private yard, an in-ground pool, and jacuzzi.

## **Amenities & Features**

**Amenities:** BBQ, Patio/Deck, Pool on Property, Private Yard **Features:** AC Split, Auto Garage Door Opener, Bedroom on 1st Level, Blinds, Cable TV, Ceiling Fan, Dishwasher, Disposal, Dryer, Fenced, Full Bath on 1st Floor, Lanai, Other, Range Hood, Range/Oven, Refrigerator, Washer