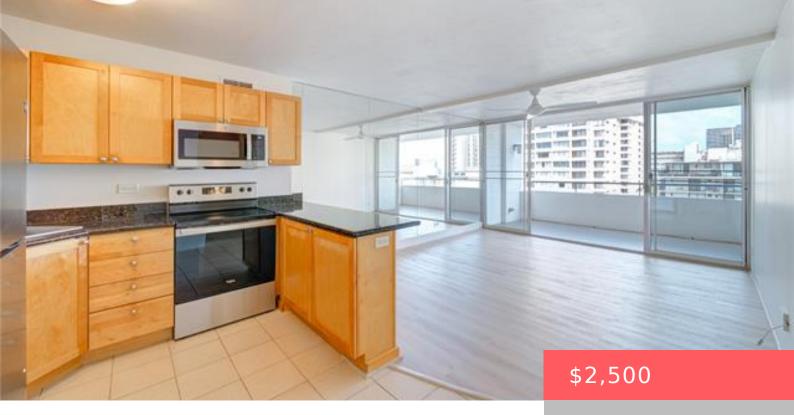

## HONOLULU, HI, 96815

https://realtypacific.net

Available NOW- This pristine, spacious condo at Kaiolu Sunrise is a 1 bedroom, 1 bathroom unit (627 square feet) with large lanai (105 square feet) and 1 covered parking stall. Charming, secure, boutique building. One floor under the penthouse, this fully renovated unit features all new paint throughout, new ceiling fan and brand new luxury [...]