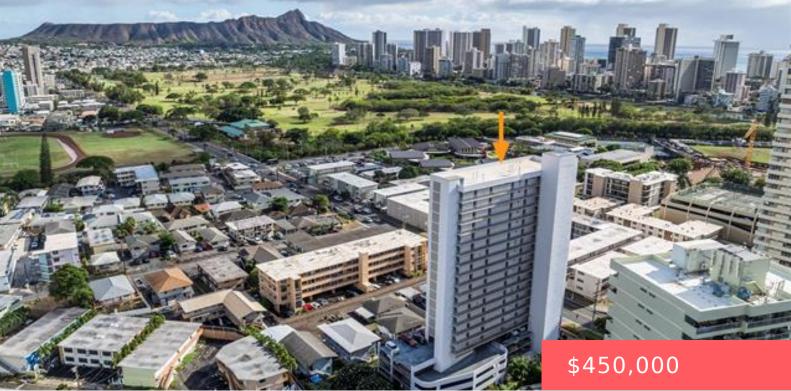

**HONOLULU, HI, 96826** https://realtypacific.net

Located in the very convenient Moilili neighborhood in the heart of Honolulu with a fantastic, unobstructed, Diamond Head view. The Plaza at Century Court is a very pet friendly building (minimal restrictions) and has reasonable maintenance fees that cover water and sewer with amenities that include a swimming pool, BBQ/picnic area, fenced in dog park, [...]