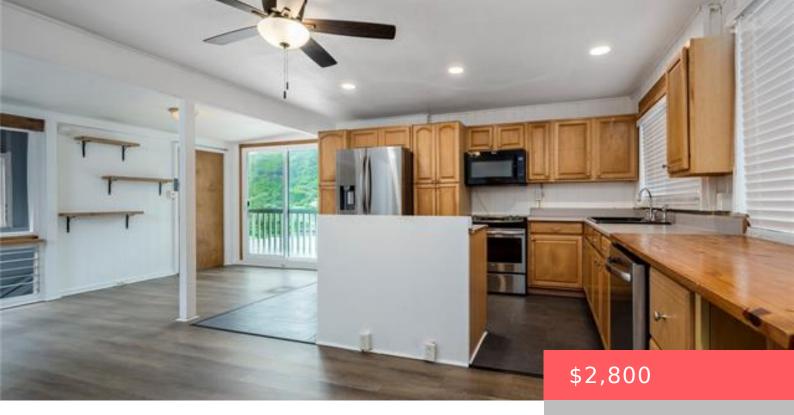

## HONOLULU, HI, 96819

https://realtypacific.net

Beautiful 3 bedroom, 1 bath duplex home located in cool and breezy Kalihi Valley. This spacious upstairs unit offers an open floor plan with updated appliances. Enjoy the lush greenery for a backyard full of fruit trees and tropical flowers. Great common area for entertaining. Home is located near Kamehameha Shopping Center with access to [...]

## **Amenities & Features**

- 3 hads
- 1 bath
- Rental
- Active

**Amenities:** Other, Patio/Deck, Private Yard, Storage

**Features:** Dishwasher, Dryer, Fenced, Microwave, Range/Oven, Refrigerator, Smoke detector, Solar Electric, Storage, Washer, Yard