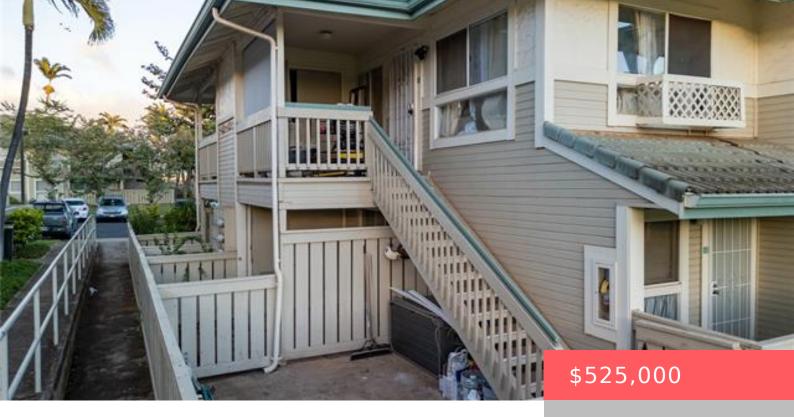

## KAPOLEI, HI, 96707

https://realtypacific.net

Renovated and freshly painted 2/1 corner unit near the grassy area and park. Includes vinyl plank flooring, updated kitchen, and appliances. The open floor plan includes a dining area and a main living room. This unit has a fully enclosed courtyard and covered lanai area with a full-sized washer and dryer. Maintenance fees include water. [...]