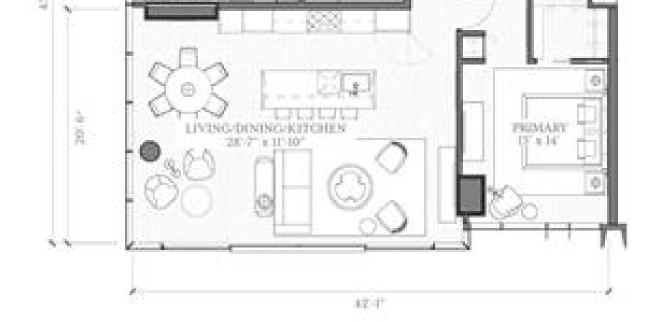

## HONOLULU, HI, 96814

https://realtypacific.net

Embrace the pinnacle of high-rise living in this ocean and sunsetfacing corner unit on the 14th floor of Victoria Place. With 1,761 sq ft, this unfurnished 3-bedroom, 3-bathroom residence offers breathtaking panoramic views and abundant natural light. The gourmet kitchen features premium Sub-Zero and Wolf appliances, a sleek quartzite island, and custom cabinetry, providing both [...]