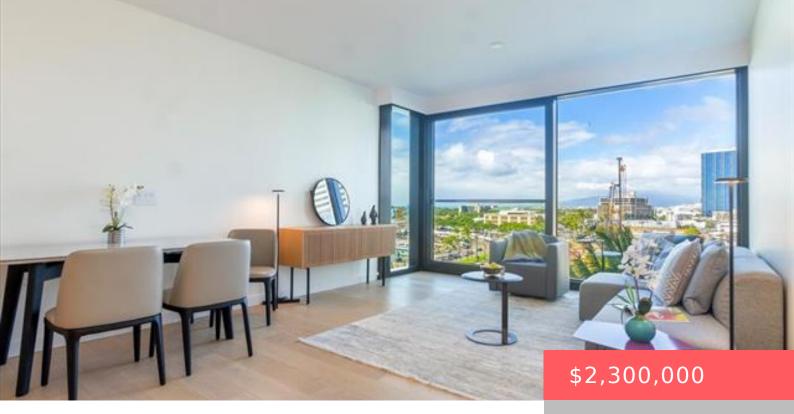

## HONOLULU, HI, 96814

https://realtypacific.net

This elegant 2-bedroom, 2-bathroom condo features wood flooring throughout and over \$40k upgrades. Double-layered electric window shades in both bedrooms, the living space offers serene views of lush gardens, bringing natural tranquility indoors. Fully equipped with top-of-the-line kitchen appliances, including a Sub-Zero refrigerator and wine cooler, along with premium Wolf appliances and a gas stove. [...]