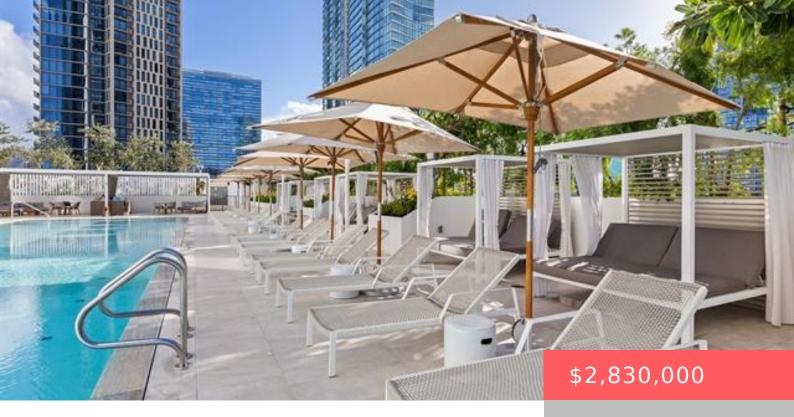

## **Amenities & Features**

**Amenities:** BBQ, Club House, Concierge, Condo Association Pool, Dog Park, Exercise Room, Fire Sprinkler, Heated Pool, Meeting Room, Playground, Recreation Area, Recreation Room, Resident Manager, Restaurant, Sauna, Security Guard, Trash Chute, Whirlpool