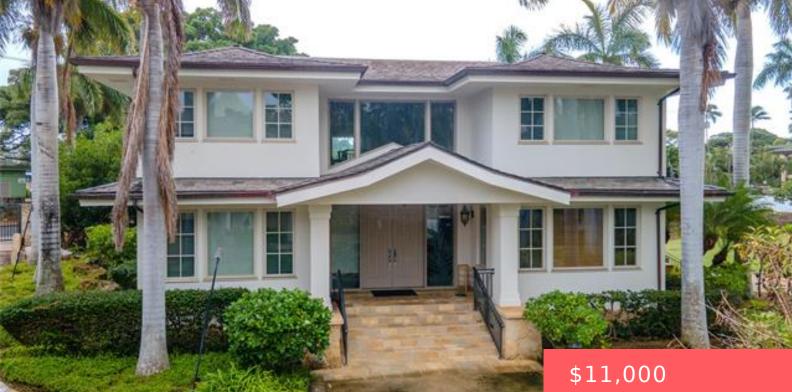

HONOLULU, HI, 96816 https://realtypacific.net

Hawaiian Style Villa on Private Estate Welcome to 4938 Kahala Avenue. This home has 3,785 sq. ft. of interior space and 700 sq. ft. covered lanais. Built with the finest touches. Stained glass entry, Ipe Flooring throughout the home, Marble Bathrooms and a grand lawn. Directly across the street from Kahala Park and the beach. [...]