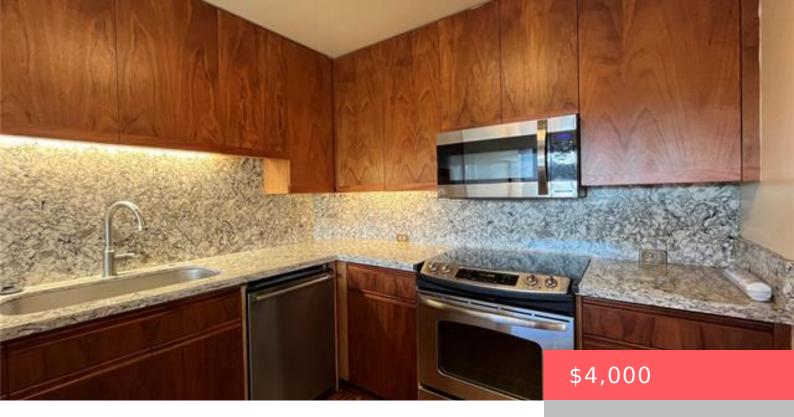

## HONOLULU, HI, 96822

https://realtypacific.net

Punahou Cliffs – Available now – Spacious 2 bedroom, 2 bath condo with 2 parking stalls. Renovated kitchen and bathroom with Italian porcelain tile flooring throughout. Amenities include pool, spa, recreation area, wine locker and storage. NO PETS/NO SMOKING IN UNIT. Application fee-\$25.00 per Adult(18yrs & older). RENTERS INSURANCE REQUIRED UPON MOVE IN AND THROUGHOUT [...]