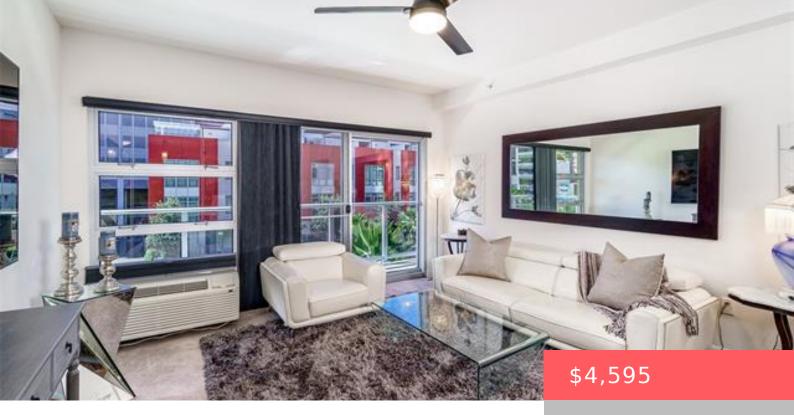

## HONOLULU, HI, 96813

https://realtypacific.net

The best of Urban Convenience and Coastal Living: 2016 Built Lo-Rise LUXURY home showcases unique & contemporary finishes, cutting-edge BOSCH HE appliances, QUARTZ counter-tops & Upscale black-out blinds from Design 5! Built in desk, (3) Flat Screen TVs w/ Amazon Firesticks, AC throughout. NEW toaster oven w/ Airfry feature. Designer furnishings from INSPIRATION, Homeworld & [...]

## **Amenities & Features**

**Amenities:** 

Restaurant, Security Guard, Trash Chute **Features:** AC Split, ADA Accessible, Bedroom on 1st Level, Blinds, Ceiling Fan, Dishwasher, Disposal, Dryer, Even# Unit, Full Bath on 1st Floor, Kitchenware, Lanai, Linens, Microwave, Microwave Hood, Range/Oven, Refrigerator, Single Level, Smoke detector, Washer