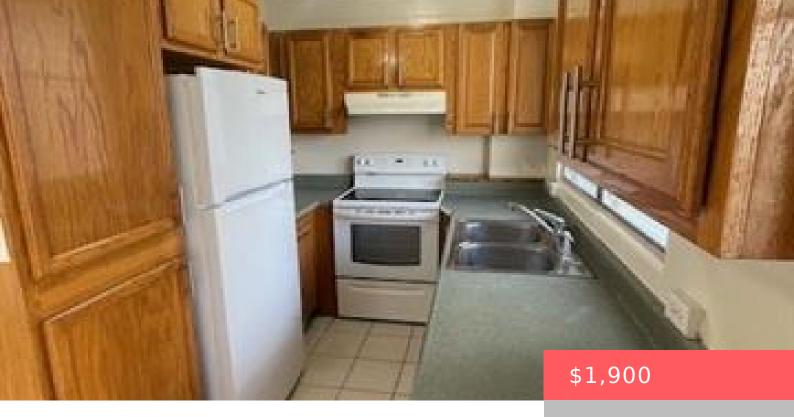

## HONOLULU, HI, 96815

https://realtypacific.net

"Mona Marie Apartments. This partly furnished 2 bedroom 1 bath unit consisting of approximately 700 square feet of living space plus a lanai and 1 assigned parking stalls. Located behind Waikiki Strip, close to shops and dining and all the fun Waikiki offers. Appliances for this home include a new refrigerator, range, disposal, and water [...]

## **Amenities & Features**

**Amenities:** None **Features:** Disposal, Dryer, Lanai, Range Hood, Range/Oven, Refrigerator, Smoke detector, Washer