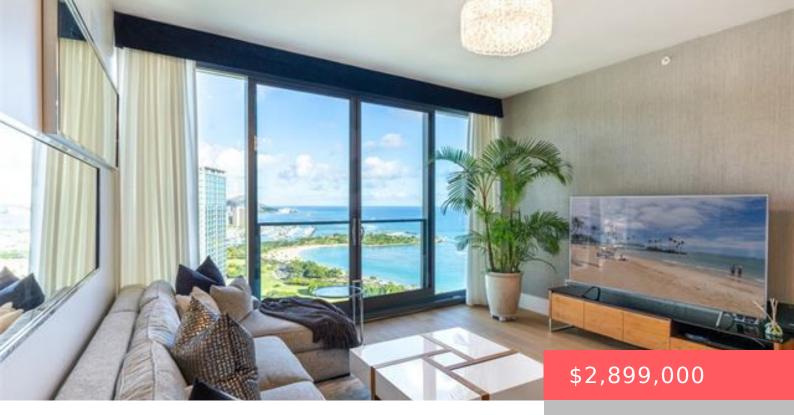

## HONOLULU, HI, 96814

https://realtypacific.net

Unwind in this spacious 2-bed 2-bath unit in Anaha w/ den and 1,704 sf of living space. This prime unit comes with 2 parking spaces located close to the entrance and an in-demand storage room. See MLS photos for parking stalls location. The expansive open floor plan w/ 10-ft ceilings and spectacular floor-to-ceiling windows showcase [...]