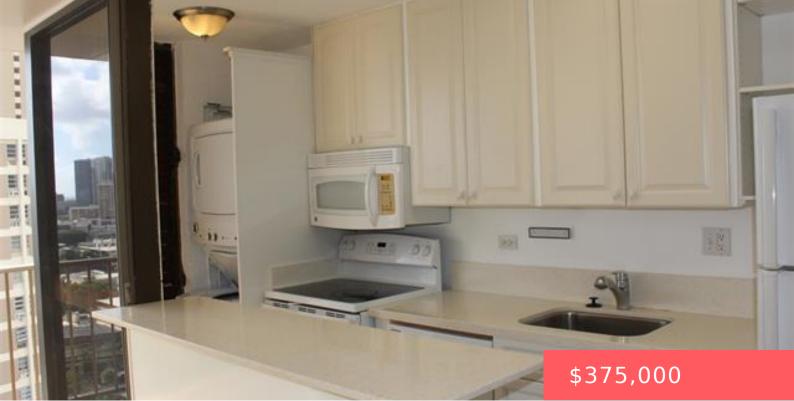

HONOLULU, HI, 96822 https://realtypacific.net

Camelot: 1 bedroom, 1 bath, 1 covered parking. Located minutes to Makiki Shopping Village, bus lines, freeway access. Unit has been freshly painted, new carpet in the bedroom and Pergo wood flooring in the living area. Kitchen has also been updated. Large, covered lanai for you to enjoy the lovely mountain and city views. Amenities [...]