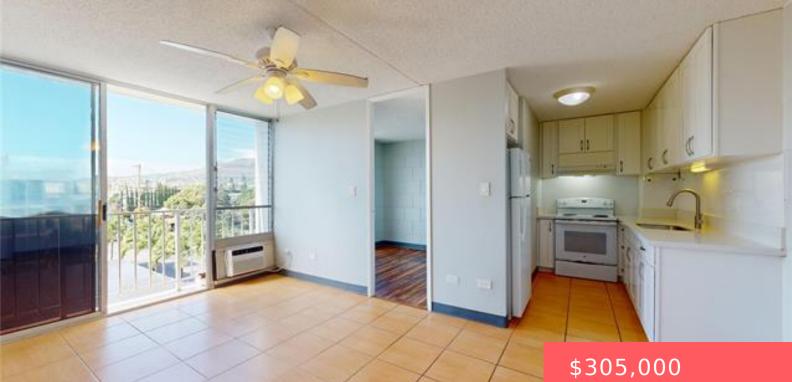

**HONOLULU, HI, 96826** https://realtypacific.net

Location, Location! 2 bedroom, 1 bath unit, with 1 assigned covered parking stall at Waialae Place. Freshly painted throughout, updated kitchen in 2020 has guartz counters, and the bathroom has a freshly glazed tub. Amenities include key entry into building, guest parking, swimming pool, BBQ area, small storage locker, & community laundry room. The [...]