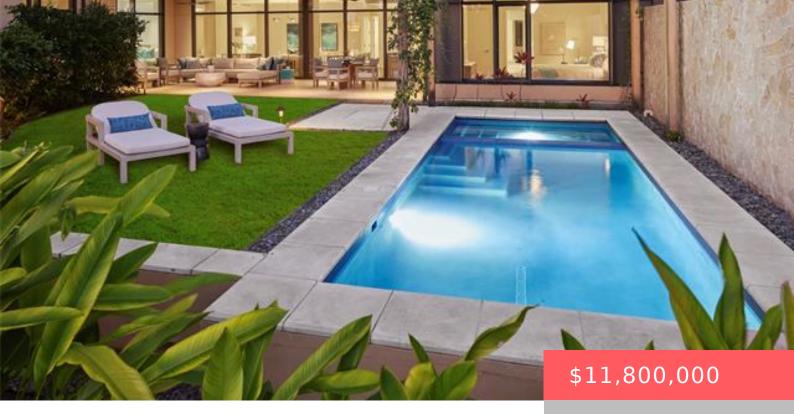

## HONOLULU, HI, 96814

https://realtypacific.net

This stunning 3-bedroom, 3.5-bath home at Park Lane Ala Moana features soaring 10-foot ceilings and luxurious walnut flooring throughout. The expansive living and dining area, nearly 40 feet wide, is complemented by modern custom lighting fixtures and motorized shades for convenience and style. The gourmet kitchen is equipped with top-of-the-line Wolf appliances, including an oven, [...]