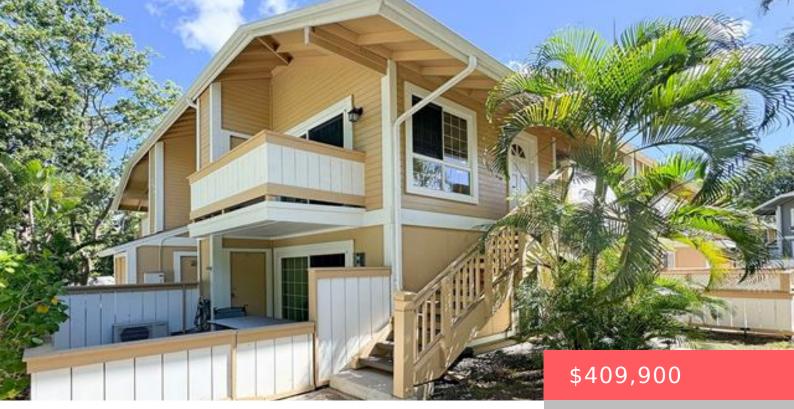

HONOLULU, HI, 96818 https://realtypacific.net

Rare opportunity to own an upgraded studio with washer/dryer and convenient parking stall at Crosspointe. Like new LVP flooring, Mitsubishi split A/C, double paned windows with UV Erated glass and other upgrades make this second-story unit a must see. PhotoVoltaic system installed in 2012. The 11 panel PV system is fully owned and qualifies for [...]