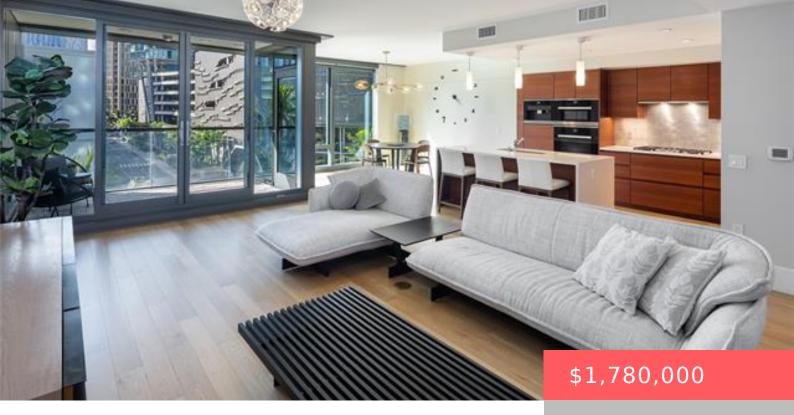

## HONOLULU, HI, 96814

https://realtypacific.net

Distinctive features such as an enclosed garage, 93 sq. ft. lanai, and built-in espresso maker set this unit apart. This exceptional 2-story residence offers a rare townhome-style layout, providing a unique opportunity for the discerning buyer. With 9-foot ceilings and expansive floor-to-ceiling windows, the open-concept design showcases a sophisticated kitchen equipped with high-end Miele appliances, [...]