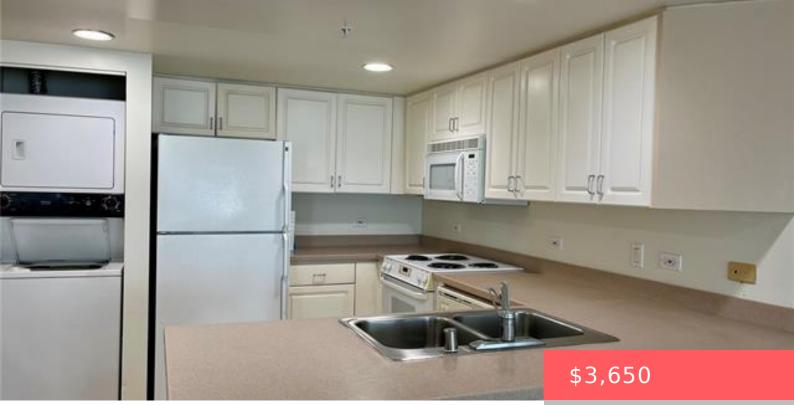

HONOLULU, HI, 96826 https://realtypacific.net

One Kalakaua Senior Living. Primary resident must be 55 years old or older to live here. For Rent is a 2 bedroom, 1 bath unit on the top floor with one assigned parking stall. City and Punchbowl views. Living area is approximately 771 sq ft. This condo has new interior paint, new luxury vinyl plank [...]

## **Amenities & Features**

**Amenities:** Exercise Room, Meeting Room, Pool on Property, Restaurant, Trash Chute **Features:** AC Central, Blinds, Cable TV, Dishwasher, Disposal, Dryer, Microwave Hood, Range/Oven, Refrigerator, Single Level, Smoke detector, Washer