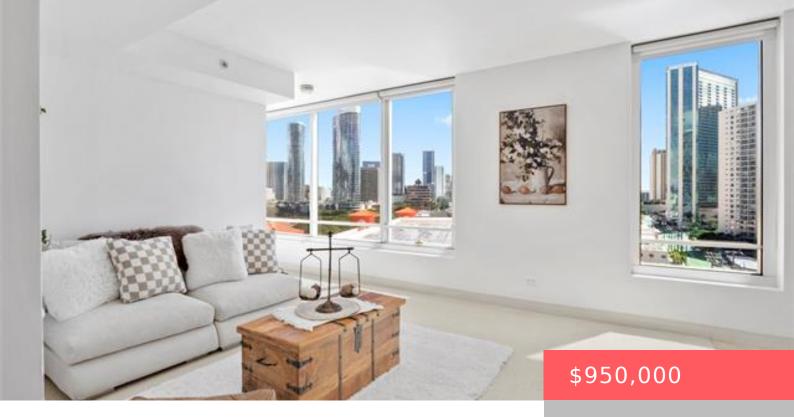

## HONOLULU, HI, 96814

https://realtypacific.net

Desirable corner end unit featuring 3 parking stalls and a spacious 97 sq. ft. storage unit offering extra space or rental income. Positioned on the Diamond Head side of the building, offering ocean and mountain views. The layout provides excellent privacy, with two bedrooms thoughtfully located at opposite ends of the unit. Pacifica offers a [...]