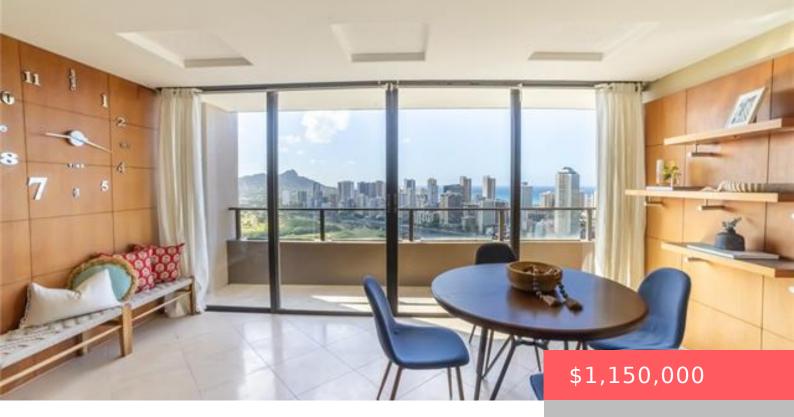

## HONOLULU, HI, 96826

https://realtypacific.net

Fully renovated 3 bedroom, 2 bathroom corner end unit with 3 DEEDED, COVERED PARKING STALLS near entry, offering panoramic views of Diamond Head, the South Shore, Waikiki skyline, and the Ala Wai golf course. Located in the preferred Diamond Head Tower of the Royal Iolani, this stunning unit features natural stone flooring, stainless steel appliances, [...]