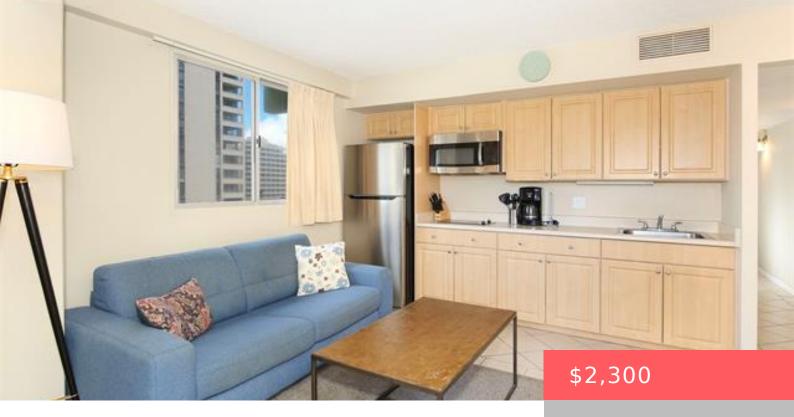

## HONOLULU, HI, 96815

https://realtypacific.net

Waikiki Park Heights, fully furnished. Enjoy all the comforts and conveniences of Waikiki living. Famous Hy's Steakhouse is on the ground floor. Nice 60 sq. ft. lanai to relax on, small ocean view. All utilities are included, Cental AC, with internet and basic cable. Tenant does need to get their own cable box, and internet [...]

## **Amenities & Features**

**Amenities:** Community Laundry, Other, Pool on Property, Resident Manager, Restaurant, Security Guard, Trash Chute

**Features:** AC Central, Corner/End, Disposal, Drapes, Even# Unit, Full Bath on 1st Floor, Kitchenware, Lanai, Microwave, Refrigerator, Single Level, Smoke detector