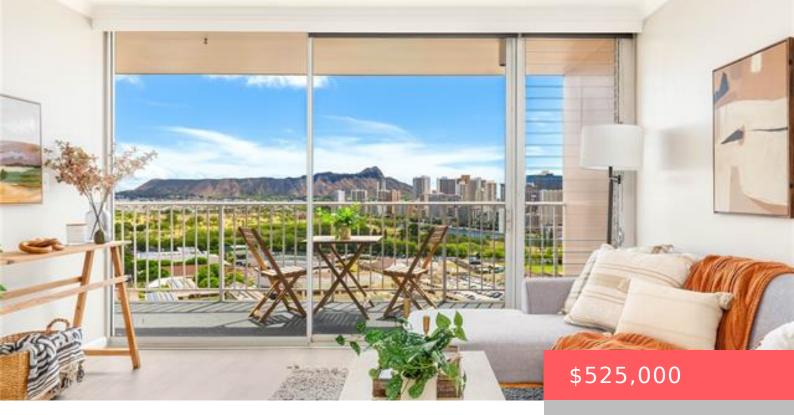

## HONOLULU, HI, 96826

https://realtypacific.net

Fully remodeled, turnkey Penthouse level 2-bed, 1-bath, complete with covered/secured parking at the rarely available Kapiolani Gardens! Step inside to new luxury vinyl plank flooring, complemented by stone countertops and updated cabinets in the kitchen & bathroom. Front load washer/dryer is in the bathroom closet for your convenience. The spacious covered lanai offers unobstructed views [...]