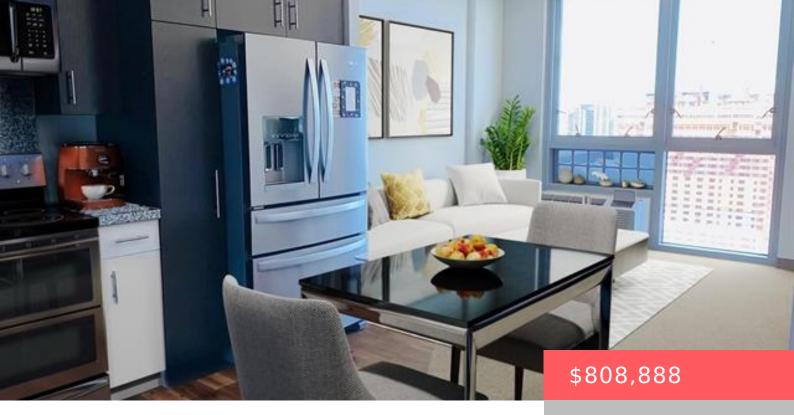

## HONOLULU, HI, 96814

https://realtypacific.net

BEAUTIFUL 2 BED 2 BATH 2 PARKING in Kakaako! Tenant is currently paying \$4,250 a month! Positioned on the cooler "08" stack – Diamond Head side, take in the natural breezes and sweeping views of Ala Moana Beach Park, Magic Island, and Kewalo Basin. Both parking stalls are covered, and side-by-side. Indulge in beautiful sky [...]