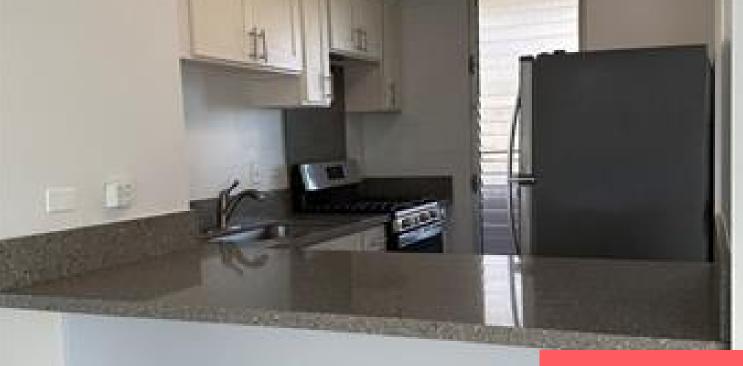

## HONOLULU, HI, 96826

https://realtypacific.net

\*\*2 covered parking stalls!!\*\* Convenient location with beautiful view of Diamond Head! 2 bed, 1 bath unit features storage closet, balcony, vinyl plank flooring, quartz counter tops, stainless steel fridge, gas stove, and white cabinets in the kitchen. Rent includes water, gas, and electricity. Cross ventilation keeps unit cool and comfortable. Common laundry area on [...]