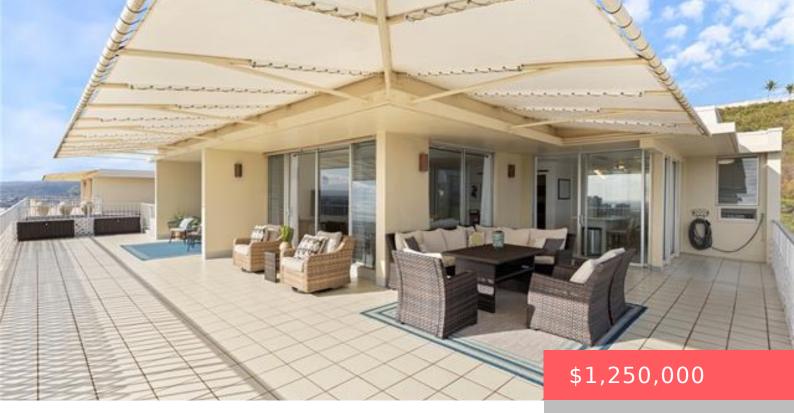

## HONOLULU, HI, 96813

https://realtypacific.net

Experience the pinnacle of luxury living in this stunning 3-bedroom, 2-bath penthouse at Ka Hale Moi. With an expansive 968 sq ft lanai, you'll enjoy breathtaking views stretching from Diamond Head to Mililani, showcasing ever-changing sunsets and panoramic vistas from your own private oasis. The modern kitchen features incredible views of Diamond Head and the [...]