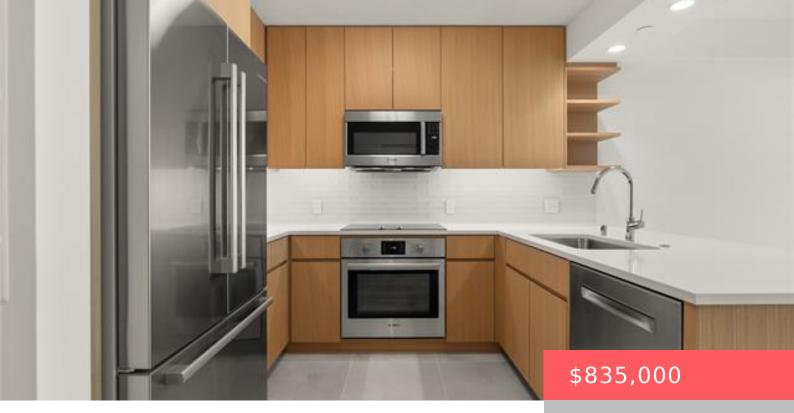

HONOLULU, HI, 96814 https://realtypacific.net

Ocean, City and Mountain views from this modern, one bedroom residence at the newly completed Sky Ala Moana. Quality features of this residence include Bosch appliances, Silestone quartz countertops, Hansgrohe fixtures, split air-conditioning, ceiling fans, window shades and an electrical outlet at the parking stall!! Sky Ala Moana offers resort amenities such as separate spas, [...]