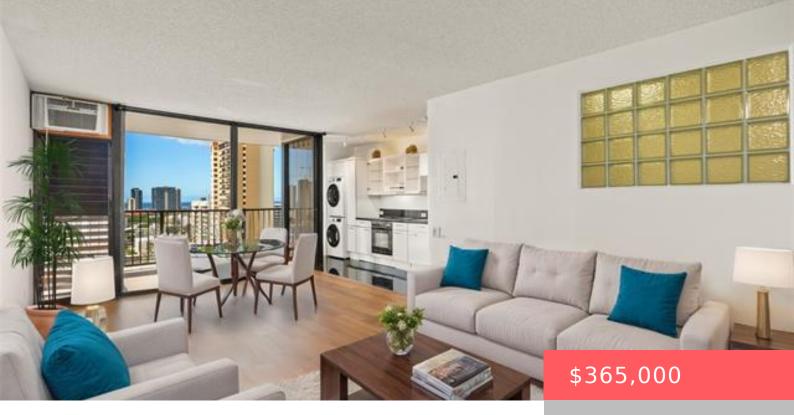

## HONOLULU, HI, 96822

https://realtypacific.net

Most Desirable End Unit with Breathtaking Ocean & Diamond Head View. This FEE SIMPLE, 1 bed, 1 bath & 1 parking unit is renovated with luxury vinyl plank flooring & new painting. Amenities include Gym, BBQ, Jacuzzi, Sauna and Recreation Room with full size kitchen for gatherings and entertainment. Ample guest parking on the 4th [...]