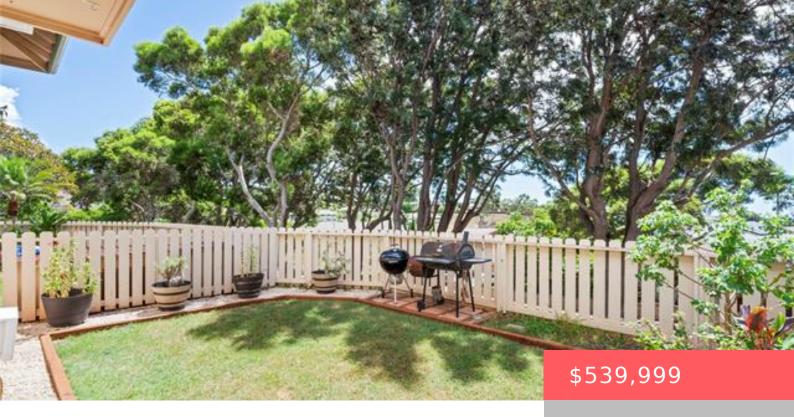

## KAPOLEI, HI, 96707

https://realtypacific.net

FIRST OPEN HOUSE: Sunday, 10/6/24, 2-5pm. Ground floor condo with private fenced yard, covered lanai, in unit washer/dryer, brand new appliances, AC, and built in bookshelves. Brand new DOUBLE PANE, ENERGY EFFICIENT, SOUND PROOF, UV WINDOWS. Brand new refrigerator, stove/oven, microwave hood, and dishwasher. All new outlets, switches, and ceiling fans. Plumbing inspected and certified [...]

## **Amenities & Features**

**Amenities:** Private Yard, Walking/Jogging Path, Wall/Fence

**Features:** Bedroom on 1st Level, Ground Floor Unit, Odd# Unit, Single Level, Yard