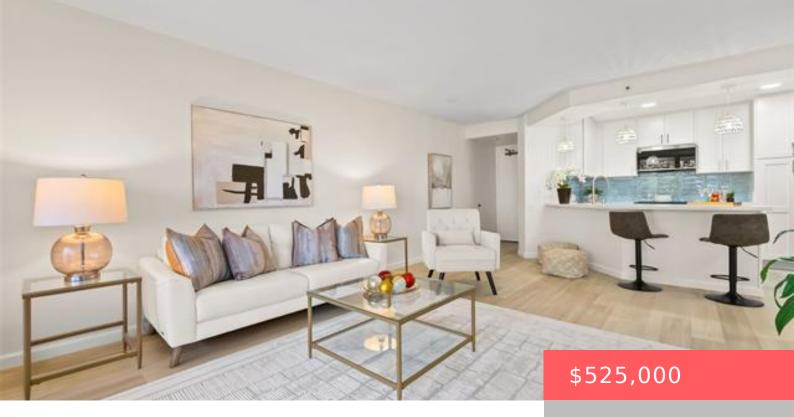

## HONOLULU, HI, 96817

https://realtypacific.net

STUNNING RENOVATION w/ Central A/C & Pet-Friendly. This 1 bed, 1 bath, 1 covered parking unit has a total of 853 square ft, including a spacious 154 sq ft lanai. While located in the heart of Chinatown, this unit feels very calm & tranquil as it is perched above the pool, overlooking greenery. This brand-new [...]