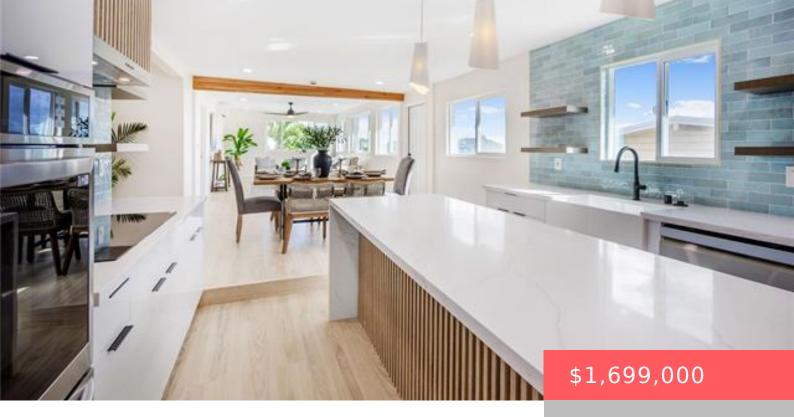

HONOLULU, HI, 96822 https://realtypacific.net

Fully renovated 4-bed, 2-bath home with stunning views of Diamond Head! This gorgeous property features a spacious twocar garage and luxury upgrades throughout. The modern luxury vinyl flooring flows seamlessly across the home, complementing the brand-new cabinets and quartz countertops in the kitchen. Brand-new appliances make this space perfect for culinary enthusiasts. The expansive primary [...]