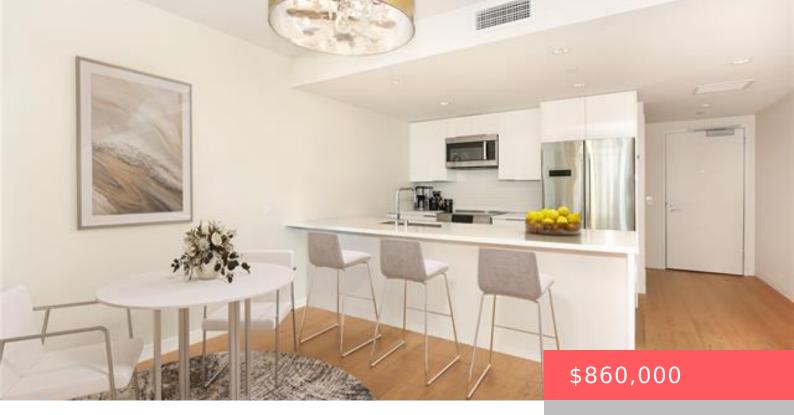

## HONOLULU, HI, 96814

https://realtypacific.net

Ae'o #1903 is the 2nd unit from the ocean-side of the building and boasts the MOST SPACIOUS INTERIOR for one-bedroom units in the bldg, offering 739 sf of living space with marina and ocean views. Approx. \$30K upgrades includes its own EV CHARGER, HARDWOOD FLOORING for the bedroom and the window shades. Ae'o is located [...]