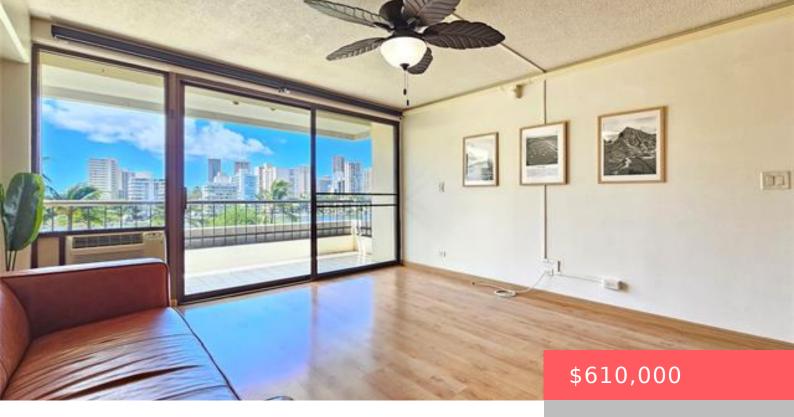

## HONOLULU, HI, 96826

https://realtypacific.net

This bright 2-bed, 2-bath condo on the 5th floor offers stunning Ala Wai views, overlooking tree tops and paddlers. Features include abundant natural light, a 56-square-foot lanai, covered parking with a lockable storage unit, and in-unit fire sprinklers for added safety. The building boasts updated plumbing drain lines, 100% insurance coverage, and fire sprinklers throughout. [...]