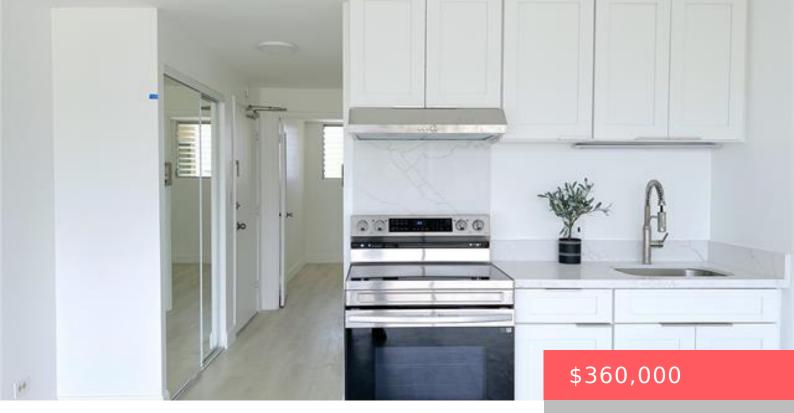

HONOLULU, HI, 96815 https://realtypacific.net

\*\*BRAND NEW RENOVATION!!!\*\* Smooth Ceilings! (no popcorn!!) NEW APPLIANCES! Fresh & Modern! Floor to Ceiling Windows! Makes for a more open airy feel. LOCATION! LOCATION! LOCATION! Great Location in the Heart of Waikiki! New Kitchen! New Bathroom! New Vinyl Flooring, New Paint. SMOOTH WALLS (hollow brick walls have been smoothed flat for a clean look). [...] • 1 bed