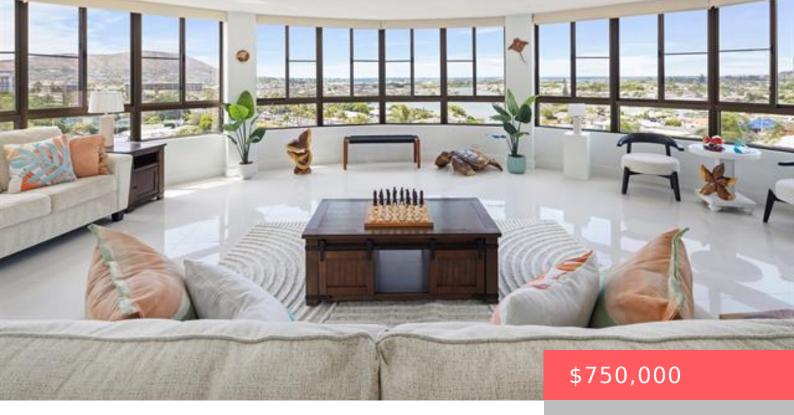

## HONOLULU, HI, 96825

https://realtypacific.net

Experience the best of island living in this exceptionally large 1,626 sq ft 2 bed, 2 bath OCEAN view condo, where there are also breathtaking unobstructed panoramic OCEAN views from Koko Head to Diamond Head. The huge living room bathed in natural light provides ample room to host guests or simply unwind after work or [...]