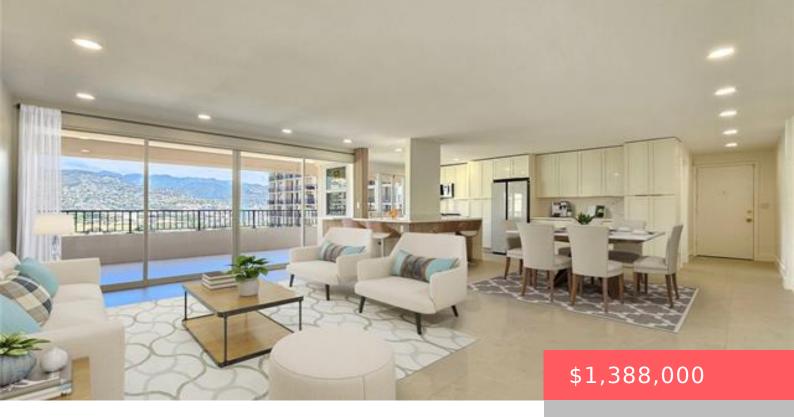

## HONOLULU, HI, 96815

https://realtypacific.net

This exclusive penthouse unit is on the cool side of the building and offers 3 bedrooms and 2 bathrooms, with 1,661 sq. ft. of interior space and a 548 sq. ft. wraparound lanai.. Just a short distance away from the International Market Place, Waikiki Market (grocery store), and minutes from Waikiki Beach and the upcoming [...]