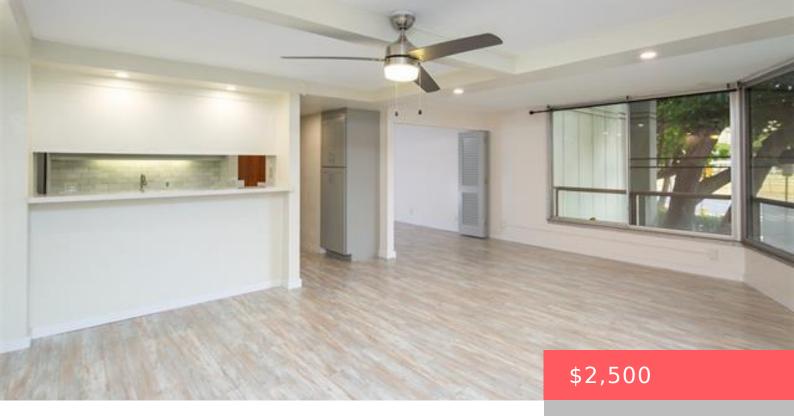

## HONOLULU, HI, 96815

https://realtypacific.net

Newly remodeled 1 bdr/1 bth condo in the desirable Diamond Head Vista. Ground floor unit featuring a new kitchen with new appliances, new bathroom, updated flooring, and new paint throughout. Washer/dryer inside the unit. Includes 1 pkg stall. Electricity, water, internet, basic cable are included in the rent. Secured bldg with a gorgeous pool area. [...]