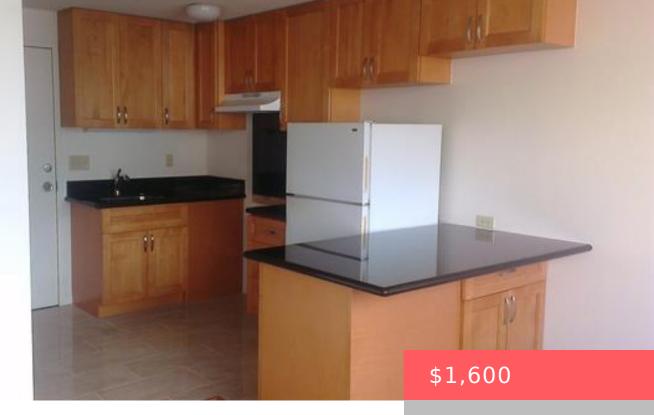

## HONOLULU, HI, 96814

https://realtypacific.net

Recently Renovated Studio, 1 Bathroom, with 1 Assigned Covered Parking. Near bus line, Ala Moana Shopping Center, Don Quijote, gym, and restaurants. UTILITIES: •Included: Water & Sewer

## **Amenities & Features**

**Amenities:** BBQ, Community Laundry, Pool on Property, Resident Manager, Trash Chute

**Features:** AC Window Unit, Auto Garage Door Opener, Blinds, Range Hood, Range/Oven, Refrigerator, Smoke detector