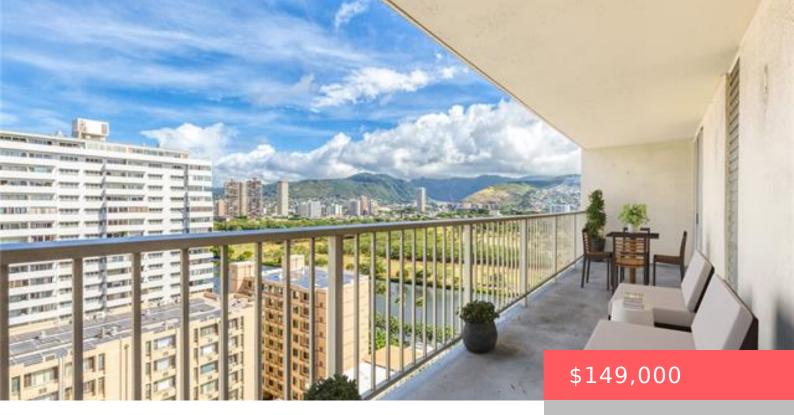

## HONOLULU, HI, 96815

https://realtypacific.net

Waikiki Lanais unit 1701 is a Leasehold condo with 2 bedrooms/1.5 baths/1 covered parking stall. The renovated kitchen features stainless steel appliances, gas stove, microwave and dishwasher. The expansive lanai has room for tables, chairs and lounging while taking in the views of the canal, mountains and city. Amenities include guest parking, mens' and womens' [...]