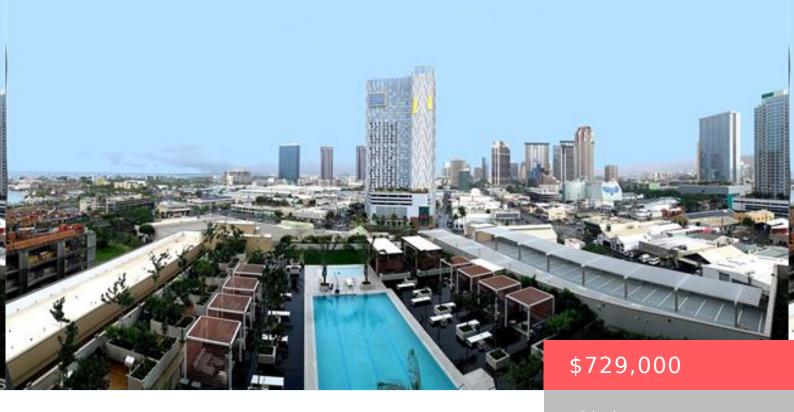

## HONOLULU, HI, 96814

https://realtypacific.net

Ewa Facing unit with ocean and city views located on the 12th floor this 1 bedroom unit is Turn key and offers a 1 bedroom and 1 full bathroom with an open kitchen and dining room . Aa'lii has many great amenities , located on the 1st floor you will find a dog park and [...]