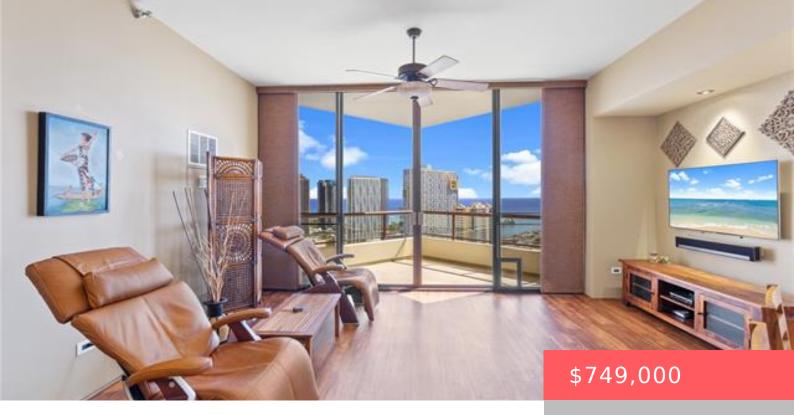

## HONOLULU, HI, 96813

https://realtypacific.net

Diamond head, ocean and city views from a high floor residence in Imperial Plaza. This preferred "02" unit has 2-bedrooms, 2-full baths and a guest half bath with 2 covered parking stalls. The 9' ceilings and windows throughout allows for ample natural light. Features warm and elegant upgrades with a remodeled kitchen providing hardwood cabinets, [...]