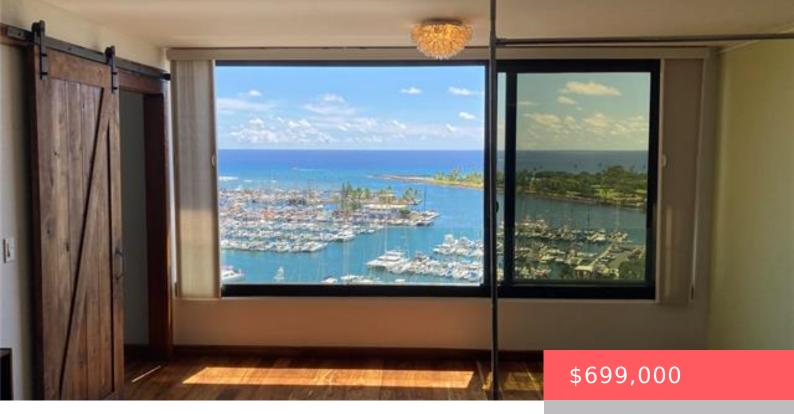

## HONOLULU, HI, 96815

https://realtypacific.net

Enjoy the breathtaking direct ocean view from this extensively remodeled in 2017, no pop cone ceiling materials. Watch the sunsets, Waikiki and Ala Moana firework shows, sailboats, or even the surf breaks from the comforts of your large 966 sf home. This unit features stainless steel appliances, a 4-door refrigerator, washer/dryer, engineered hardwood floors, granite [...]