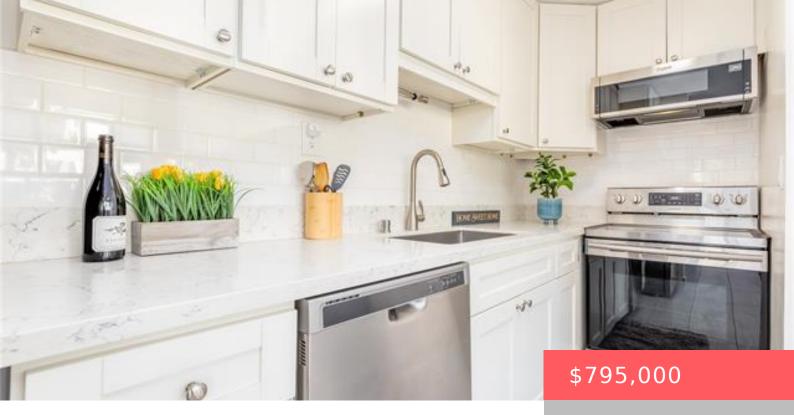

## HONOLULU, HI, 96815

https://realtypacific.net

Welcome to Diamond Head at Pualei Circle! This recently renovated 1-bedroom, 1-bathroom condo features a modern kitchen and updated bathroom, offering a contemporary feel throughout its spacious 751 sq ft interior – rare for a 1 bedroom unit. Plus, enjoy an impressive 605 sq ft outdoor area, complete with a large entertaining patio and covered, [...]